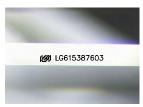

### LABORATORY GROWN DIAMOND REPORT

January 24, 2024

IGI Report Number LG615387603

Description

LABORATORY GROWN DIAMOND

Shape and Cutting Style

PRINCESS CUT

Measurements

FD - 10 20

January 24, 2024

LG615387603

LABORATORY GROWN DIAMOND

Shape and Cutting Style PRINCESS CUT
Measurements 6.09 X 6.03 X 4.50 MM

**GRADING RESULTS** 

Carat Weight 1.49 CARAT
Color Grade F

Clarity Grade VS 1