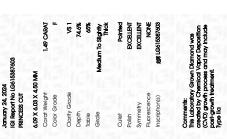

FD - 10 20

January 24, 2024

LG615387603

LABORATORY GROWN DIAMOND

Shape and Cutting Style PRINCESS CUT
Measurements 6.09 X 6.03 X 4.50 MM

**GRADING RESULTS** 

Carat Weight 1.49 CARAT
Color Grade F

Clarity Grade VS 1

#### ADDITIONAL GRADING INFORMATION

Polish EXCELLENT
Symmetry EXCELLENT

Fluorescence NONE Inscription(s) IGI LG615387603

Comments: This Laboratory Grown Diamond was created by Chemical Vapor Deposition (CVD) growth process and may include post-growth treatment.