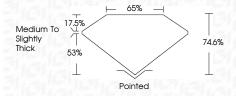

### CLARITY

| IF.        | VVS <sup>1-2</sup> | VS <sup>1-2</sup> | SI 1-2   | I 1 - 3  |
|------------|--------------------|-------------------|----------|----------|
| Internally | Very Very          | Very              | Slightly | Included |
| Flawless   | Slightly Included  | Slightly Included | Included |          |

#### COLOR

| Е | F | G | Н | I | J | Faint | Very Light | Ligh |
|---|---|---|---|---|---|-------|------------|------|
|---|---|---|---|---|---|-------|------------|------|



Sample Image Used



© IGI 2020, International Gemological Institute

FD - 10 20





January 24, 2024

LG615387603

LABORATORY GROWN DIAMOND

Shape and Cutting Style PRINCESS CUT
Measurements 6.09 X 6.03 X 4.50 MM

**GRADING RESULTS** 

Carat Weight 1.49 CARAT
Color Grade F

Clarity Grade VS 1



#### ADDITIONAL GRADING INFORMATION

Polish EXCELLENT
Symmetry EXCELLENT

Fluorescence NONE Inscription(s) IGI LG615387603

Comments: This Laboratory Grown Diamond was created by Chemical Vapor Deposition (CVD) growth process and may include post-growth treatment.

Type III