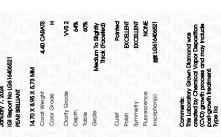

## LABORATORY GROWN DIAMOND REPORT

January 7, 2024

IGI Report Number

Description

Shape and Cutting Style

Measurements

**GRADING RESULTS** 

Carat Weight

Color Grade

Clarity Grade

ADDITIONAL GRADING INFORMATION

Polish

Symmetry

Fluorescence

Inscription(s)

Comments: This Laboratory Grown Diamond was created by Chemical Vapor Deposition (CVD) growth

process and may include post-growth treatment. Type IIa

# **PROPORTIONS**

LG616406521

DIAMOND PEAR BRILLIANT

4.40 CARATS

VVS 2

**EXCELLENT** 

**EXCELLENT** 

/函 LG616406521

NONE

LABORATORY GROWN

14.70 X 8.95 X 5.73 MM