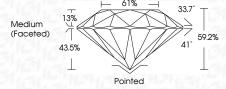

S**



### **KEY TO SYMBOLS**

Red symbols indicate internal characteristics. Green symbols indicate external characteristics.

#### **GRADING SCALES**

#### CLARITY

| IF                     | VVS <sup>1-2</sup>             | VS <sup>1-2</sup>         | SI 1-2               | I 1-3    |
|------------------------|--------------------------------|---------------------------|----------------------|----------|
| Internally<br>Flawless | Very Very<br>Slightly Included | Very<br>Slightly Included | Slightly<br>Included | Included |

#### COLOR

| Е | F | G | Н | I | J | Faint | Very Light | Light |
|---|---|---|---|---|---|-------|------------|-------|
|---|---|---|---|---|---|-------|------------|-------|



Sample Image Used



© IGI 2020, International Gemological Institute

FD - 10 20







#### ADDITIONAL GRADING INFORMATION

| Polish   | EXCELLEN |
|----------|----------|
| Symmetry | EXCELLEN |
|          |          |

Fluorescence NONE 個 LG616412278 Inscription(s)

Comments: This Laboratory Grown Diamond was created by Chemical Vapor Deposition (CVD) growth process and may include post-growth treatment.