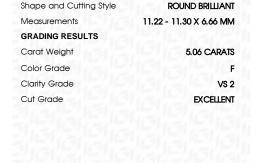

### LABORATORY GROWN DIAMOND REPORT

January 7, 2024

IGI Report Number LG616412278

LABORATORY GROWN Description

DIAMOND

Shape and Cutting Style ROUND BRILLIANT

Measurements 11.22 - 11.30 X 6.66 MM

## **GRADING RESULTS**

Carat Weight 5.06 CARATS

Color Grade

Clarity Grade VS 2

Cut Grade **EXCELLENT** 