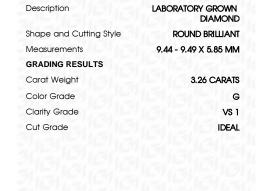

#### LABORATORY GROWN DIAMOND REPORT

January 9, 2024

IGI Report Number

Description

Shape and Cutting Style

Measurements 9.44 - 9.49 X 5.85 MM

### **GRADING RESULTS**

Carat Weight 3.26 CARATS

LG616413509

DIAMOND

G

LABORATORY GROWN

ROUND BRILLIANT

Color Grade

Clarity Grade VS 1

Cut Grade **IDEAL** 