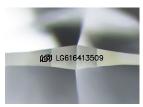

#### ADDITIONAL GRADING INFORMATION

Polish **EXCELLENT** 

**EXCELLENT** Symmetry

NONE Fluorescence

1/5/1 LG616413509 Inscription(s)

Comments: This Laboratory Grown Diamond was created by Chemical Vapor Deposition (CVD) growth process and may include post-growth treatment. Type IIa

Report verification at igi.org

LG616413509

35.8°

January 9, 2024

Medium

(Faceted)

IGI Report Number