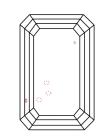

# **CLARITY CHARACTERISTICS**

# **KEY TO SYMBOLS**

Red symbols indicate internal characteristics. Green symbols indicate external characteristics.