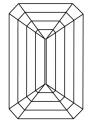

Carat Weight

Color Grade

Clarity Grade

Fluorescence

Inscription(s)

**GRADING RESULTS** 

IGI Report Number

Shape and Cutting Style

# INSTITUTE

# **ELECTRONIC COPY**

# LABORATORY GROWN DIAMOND REPORT

January 6, 2024

IGI Report Number LG616415771

LABORATORY GROWN Description

DIAMOND

G

Shape and Cutting Style **EMERALD CUT** 

Measurements 8.51 X 5.65 X 3.85 MM

# **GRADING RESULTS**

1.80 CARAT Carat Weight

Color Grade

Clarity Grade VS 2

#### ADDITIONAL GRADING INFORMATION

Polish **EXCELLENT** 

**EXCELLENT** Symmetry

NONE Fluorescence

Inscription(s) 烟 LG616415771

Comments: This Laboratory Grown Diamond was created by Chemical Vapor Deposition (CVD) growth process and may include post-growth treatment.

Type IIa

### **PROPORTIONS**



# **CLARITY CHARACTERISTICS**





# **KEY TO SYMBOLS**

Red symbols indicate internal characteristics. Green symbols indicate external characteristics.

#### **GRADING SCALES**

#### CLARITY

| IF                     | VVS <sup>1-2</sup>             | VS <sup>1-2</sup>         | SI 1-2               | I <sup>1-3</sup> |
|------------------------|--------------------------------|---------------------------|----------------------|------------------|
| Internally<br>Flawless | Very Very<br>Slightly Included | Very<br>Slightly Included | Slightly<br>Included | Included         |

#### COLOR

| ) | E | F | G | Н | I | J | Faint | Very Light | Light |
|---|---|---|---|---|---|---|-------|------------|-------|
|   |   |   |   |   |   |   |       |            |       |



Sample Image Used



© IGI 2020, International Gemologica