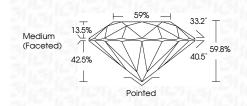

Fluorescence

#### LABORATORY GROWN DIAMOND REPORT

LG616418209 Report verification at igi.org

59%

Pointed

33.2°

40.5°

59.8%

PROPORTIONS

13.5%

42.5%

**CLARITY CHARACTERISTICS** 

**KEY TO SYMBOLS** 

Red symbols indicate internal characteristics.

Green symbols indicate external characteristics.

 $\checkmark$ 

Medium

(Faceted)