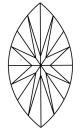

62.9%

個 LG616419674

LABORATORY GROWN

January 9, 2024

Description

Medium To

(Faceted)

Inscription(s)

Slightly

Thick

IGI Report Number

# **ELECTRONIC COPY**

## LABORATORY GROWN DIAMOND REPORT

January 9, 2024

IGI Report Number LG616419674

LABORATORY GROWN Description

DIAMOND

G

Shape and Cutting Style MARQUISE BRILLIANT

Measurements 15.52 X 7.07 X 4.45 MM

## **GRADING RESULTS**

2.82 CARATS Carat Weight

Color Grade

Clarity Grade SI 2

### ADDITIONAL GRADING INFORMATION

Polish **EXCELLENT** 

**EXCELLENT** Symmetry

NONE Fluorescence

Inscription(s) 烟 LG616419674

Comments: This Laboratory Grown Diamond was created by Chemical Vapor Deposition (CVD) growth process and may include post-growth treatment.

Type IIa

### **PROPORTIONS**



#### **CLARITY CHARACTERISTICS**





## **KEY TO SYMBOLS**

Red symbols indicate internal characteristics. Green symbols indicate external characteristics.

### **GRADING SCALES**

### CLARITY

| IF                     | VVS <sup>1-2</sup>             | VS <sup>1-2</sup>         | SI 1-2               | I 1 - 3  |
|------------------------|--------------------------------|---------------------------|----------------------|----------|
| Internally<br>Flawless | Very Very<br>Slightly Included | Very<br>Slightly Included | Slightly<br>Included | Included |

# COLOR

| ) | E | F | G | Н | I | J | Faint | Very Light | Light |
|---|---|---|---|---|---|---|-------|------------|-------|
|   |   |   |   |   |   |   |       |            |       |



Sample Image Used



© IGI 2020, International Gemological Institute

FD - 10 20