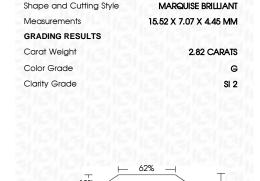

## LABORATORY GROWN DIAMOND REPORT

January 9, 2024

IGI Report Number LG616419674

LABORATORY GROWN Description

DIAMOND

G

Shape and Cutting Style MARQUISE BRILLIANT

Measurements 15.52 X 7.07 X 4.45 MM

## **GRADING RESULTS**

2.82 CARATS Carat Weight

Color Grade

Clarity Grade SI 2

Medium To

(Faceted)

Inscription(s)

Slightly

Thick

IGI Report Number

### **PROPORTIONS**