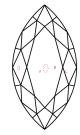

62.9%

個 LG616419674

LABORATORY GROWN

January 9, 2024

Description

Medium To

(Faceted)

Inscription(s)

Slightly

Thick

IGI Report Number

# **ELECTRONIC COPY**

## LABORATORY GROWN DIAMOND REPORT

January 9, 2024

IGI Report Number LG616419674

LABORATORY GROWN Description

DIAMOND

G

Shape and Cutting Style MARQUISE BRILLIANT

Measurements 15.52 X 7.07 X 4.45 MM

## **GRADING RESULTS**

2.82 CARATS Carat Weight

Color Grade

Clarity Grade SI 2

### ADDITIONAL GRADING INFORMATION

Polish **EXCELLENT** 

**EXCELLENT** Symmetry

NONE Fluorescence

Inscription(s) 烟 LG616419674

Comments: This Laboratory Grown Diamond was created by Chemical Vapor Deposition (CVD) growth process and may include post-growth treatment.

Type IIa

### **PROPORTIONS**



#### **CLARITY CHARACTERISTICS**





## **KEY TO SYMBOLS**

Red symbols indicate internal characteristics. Green symbols indicate external characteristics.

### **GRADING SCALES**

### CLARITY

| IF                     | VVS <sup>1-2</sup>             | VS <sup>1-2</sup>         | SI 1-2               | I 1 - 3  |
|------------------------|--------------------------------|---------------------------|----------------------|----------|
| Internally<br>Flawless | Very Very<br>Slightly Included | Very<br>Slightly Included | Slightly<br>Included | Included |

# COLOR

| ) | E | F | G | Н | I | J | Faint | Very Light | Light |
|---|---|---|---|---|---|---|-------|------------|-------|
|   |   |   |   |   |   |   |       |            |       |



Sample Image Used



© IGI 2020, International Gemological Institute

FD - 10 20