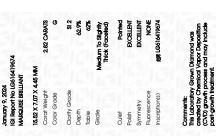

Report verification at igi.org

LG616419674

DIAMOND

62.9%

個 LG616419674

LABORATORY GROWN

January 9, 2024

Description

## **GRADING RESULTS**

2.82 CARATS Carat Weight

Color Grade

Clarity Grade SI 2

### ADDITIONAL GRADING INFORMATION

Polish **EXCELLENT** 

**EXCELLENT** Symmetry

NONE Fluorescence

Inscription(s) 烟 LG616419674

Comments: This Laboratory Grown Diamond was created by Chemical Vapor Deposition (CVD) growth process and may include post-growth treatment.

#### ADDITIONAL GRADING INFORMATION

45.5%

| Polish       | EXCELLEN |
|--------------|----------|
| Symmetry     | EXCELLEN |
| Fluorescence | NON      |

Pointed

Comments: This Laboratory Grown Diamond was created by Chemical Vapor Deposition (CVD) growth process and may include post-growth treatment.