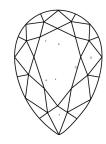

Report verification at igi.org

LG616421649

PEAR BRILLIANT

DIAMOND

65%

LABORATORY GROWN

January 12, 2024

Description

### LABORATORY GROWN DIAMOND REPORT

January 12, 2024

IGI Report Number

Description

LABORATORY GROWN DIAMOND

Shape and Cutting Style

PEAR BRILLIANT 14.98 X 8.91 X 5.79 MM

LG616421649

Measurements **GRADING RESULTS** 

4.48 CARATS Carat Weight

Color Grade

Clarity Grade VS 2