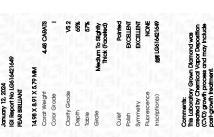

### LABORATORY GROWN DIAMOND REPORT

January 12, 2024

IGI Report Number

Description

LABORATORY GROWN DIAMOND

Shape and Cutting Style

PEAR BRILLIANT 14.98 X 8.91 X 5.79 MM

LG616421649

Measurements **GRADING RESULTS** 

4.48 CARATS Carat Weight

Color Grade

Clarity Grade VS 2

### ADDITIONAL GRADING INFORMATION

Polish **EXCELLENT** 

**EXCELLENT** Symmetry

NONE Fluorescence

Inscription(s) /函 LG616421649

Comments: This Laboratory Grown Diamond was created by Chemical Vapor Deposition (CVD) growth process and may include post-growth treatment.

## ADDITIONAL GRADING INFORMATION

45.5%

| Polish       | EXCELLENT |
|--------------|-----------|
| Symmetry     | EXCELLENT |
| Fluorescence | NONE      |

Pointed

Inscription(s) (例 LG616421649 Comments: This Laboratory Grown Diamond was created by Chemical Vapor Deposition (CVD) growth process and may include post-growth treatment.