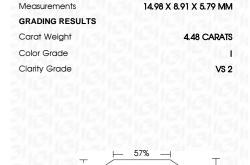

### LABORATORY GROWN DIAMOND REPORT

January 12, 2024

IGI Report Number

Description

LABORATORY GROWN DIAMOND

Shape and Cutting Style

PEAR BRILLIANT 14.98 X 8.91 X 5.79 MM

LG616421649

Measurements **GRADING RESULTS** 

4.48 CARATS Carat Weight

Color Grade

Clarity Grade VS 2

Report verification at igi.org

LG616421649

PEAR BRILLIANT

DIAMOND

65%

LABORATORY GROWN

January 12, 2024

Description

Medium To

(Faceted)

Slightly

Thick

IGI Report Number

Shape and Cutting Style