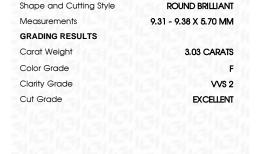

## LABORATORY GROWN DIAMOND REPORT

January 10, 2024

IGI Report Number LG616421941

LABORATORY GROWN Description

DIAMOND

Shape and Cutting Style ROUND BRILLIANT

Measurements 9.31 - 9.38 X 5.70 MM

# **GRADING RESULTS**

Carat Weight 3.03 CARATS

Color Grade

Clarity Grade VVS 2

Cut Grade **EXCELLENT** 