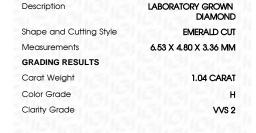

## LABORATORY GROWN DIAMOND REPORT

January 10, 2024

IGI Report Number LG616422146

LABORATORY GROWN Description

DIAMOND

Shape and Cutting Style **EMERALD CUT** 

Measurements 6.53 X 4.80 X 3.36 MM

## **GRADING RESULTS**

1.04 CARAT Carat Weight

Color Grade

Clarity Grade VVS 2