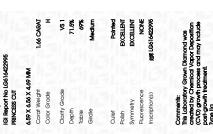

### LABORATORY GROWN DIAMOND REPORT

January 10, 2024

IGI Report Number LG616422995

Description

LABORATORY GROWN DIAMOND

Shape and Cutting Style

PRINCESS CUT 6.59 X 6.56 X 4.69 MM

Measurements

**GRADING RESULTS** 

Carat Weight 1.66 CARAT

Color Grade

Clarity Grade VS 1

### ADDITIONAL GRADING INFORMATION

Polish **EXCELLENT** 

Symmetry **EXCELLENT** 

Fluorescence NONE

Inscription(s) LG616422995

Comments: This Laboratory Grown Diamond was created by Chemical Vapor Deposition (CVD) growth process and may include post-growth treatment.

Type IIa