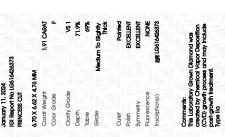

6.70 X 6.62 X 4.76 MM

### **GRADING RESULTS**

1.91 CARAT Carat Weight

Color Grade

Clarity Grade VS 1

### ADDITIONAL GRADING INFORMATION

Polish **EXCELLENT** 

**EXCELLENT** Symmetry

NONE Fluorescence

Inscription(s) /函 LG616426373

Comments: This Laboratory Grown Diamond was created by Chemical Vapor Deposition (CVD) growth process and may include post-growth treatment.

# ADDITIONAL GRADING INFORMATION

55.5%

| Polish       | EXCELLENT |
|--------------|-----------|
| Symmetry     | EXCELLENT |
| Fluorescence | NONE      |

Pointed

(159) LG616426373 Comments: This Laboratory Grown Diamond was created by Chemical Vapor Deposition (CVD) growth process and may include post-growth treatment.

Inscription(s)

Thick