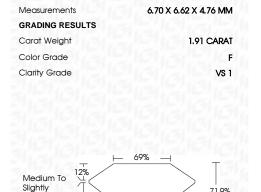

6.70 X 6.62 X 4.76 MM

### **GRADING RESULTS**

1.91 CARAT Carat Weight

Color Grade

Clarity Grade VS 1

### **PROPORTIONS**