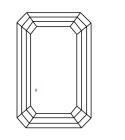

Report verification at igi.org

# **ELECTRONIC COPY**

### LABORATORY GROWN DIAMOND REPORT

January 9, 2024

IGI Report Number LG616429796

LABORATORY GROWN Description

DIAMOND

Shape and Cutting Style **EMERALD CUT** 

Measurements 7.33 X 4.92 X 3.39 MM

**GRADING RESULTS** 

1.21 CARAT Carat Weight

Color Grade G

Clarity Grade VS 1

### ADDITIONAL GRADING INFORMATION

Polish **EXCELLENT** 

**EXCELLENT** Symmetry

NONE Fluorescence

Inscription(s) /函 LG616429796

Comments: This Laboratory Grown Diamond was created by Chemical Vapor Deposition (CVD) growth

process and may include post-growth treatment.

Type IIa

### **PROPORTIONS**



## **CLARITY CHARACTERISTICS**





## **KEY TO SYMBOLS**

Red symbols indicate internal characteristics. Green symbols indicate external characteristics.

### **GRADING SCALES**

DEFGHIJ

### CLARITY

| IF                     | VVS <sup>1-2</sup>             | VS <sup>1-2</sup>         | SI 1-2               | I <sup>1-3</sup> |
|------------------------|--------------------------------|---------------------------|----------------------|------------------|
| Internally<br>Flawless | Very Very<br>Slightly Included | Very<br>Slightly Included | Slightly<br>Included | Included         |
| COLOR                  |                                |                           |                      |                  |

Faint

Very Light

Light



Sample Image Used



© IGI 2020, International Gemological Institute

FD - 10 20