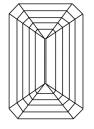

## **CLARITY CHARACTERISTICS**

## **KEY TO SYMBOLS**

Red symbols indicate internal characteristics. Green symbols indicate external characteristics.