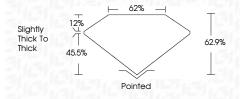

## **PROPORTIONS**

14.84 X 9.70 X 6.10 MM

**GRADING RESULTS** 

Carat Weight 8.02 CARATS

Color Grade

Clarity Grade

G

VS 1

ADDITIONAL GRADING INFORMATION