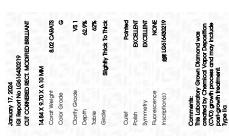

## LABORATORY GROWN DIAMOND REPORT

January 17, 2024

IGI Report Number LG616430219

Description

LABORATORY GROWN DIAMOND

Shape and Cutting Style CUT CORNERED RECTANGULAR

MODIFIED BRILLIANT

Measurements

14.84 X 9.70 X 6.10 MM

**GRADING RESULTS** 

Carat Weight 8.02 CARATS

Color Grade

Clarity Grade

G

VS 1

ADDITIONAL GRADING INFORMATION

Polish **EXCELLENT** 

Symmetry **EXCELLENT** 

Fluorescence NONE

Inscription(s) LG616430219

Comments: This Laboratory Grown Diamond was created by Chemical Vapor Deposition (CVD) growth process and may include post-growth treatment.

Type IIa

Sample Image Used

© IGI 2020, International Gemological Institute

FD - 10 20

January 17, 2024 IGI Report Number LG616430219 Description LABORATORY GROWN DIAMOND Shape and Cutting Style **CUT CORNERED** RECTANGULAR MODIFIED BRILLIANT 14.84 X 9.70 X 6.10 MM Measurements **GRADING RESULTS** Carat Weight 8.02 CARATS G Color Grade Clarity Grade VS 1

#### ADDITIONAL GRADING INFORMATION

| Polish         | EXCELLENT       |
|----------------|-----------------|
| Symmetry       | EXCELLENT       |
| Fluorescence   | NONE            |
| Inscription(s) | (塔) LG616430219 |

Comments: This Laboratory Grown Diamond was created by Chemical Vapor Deposition (CVD) growth process and may include post-growth treatment. Type Ila