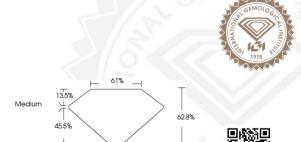

# IGI LABORATORY GROWN DIAMOND IDENTIFICATION REPORT

January 8, 2024

IGI Report Number LG616491488

Description LABORATORY GROWN DIAMOND Shape and Cutting Style SQUARE EMERALD CUT

Measurements 5.45 X 5.43 X 3.41 MM

#### 5.45 X 5.43 X 3.41 MM

 Carat Weight
 0.90 CARAT

 Color Grade
 E

 Clarity Grade
 VS 2

 Polish
 EXCELLENT

 Symmetry
 EXCELLENT

Fluorescence NONE Inscription(s) (15) LG616491488

Comments: As Grown - No indication of post-growth treatment. This Laboratory Grown Diamond was created by High Pressure High Temperature (HPHT) growth process. Type II

# 5.45 X 5.43 X 3.41 MM

Carat Weight 0.90 CARAT
Color Grade E
Clarity Grade V\$ 2
Polish EXCELLENT
Symmetry FXCFLIFNT

Symmetry EXCELLENT Fluorescence NONE Inscription(s) LG616491488

Comments: As Grown - No indication of post-growth treatment. This Laboratory Grown Diamond was created by High Pressure High Temperature (HPHT) growth process. Type II