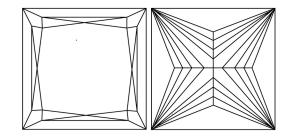

Report verification at igi.org

LG616493025

DIAMOND

LABORATORY GROWN

January 8, 2024

Description

IGI Report Number

# **ELECTRONIC COPY**

## LABORATORY GROWN DIAMOND REPORT

January 8, 2024

IGI Report Number LG616493025

Description LABORATORY GROWN

DIAMOND

Shape and Cutting Style

PRINCESS CUT

Measurements 5.68 X 5.52 X 3.79 MM

**GRADING RESULTS** 

Carat Weight 1.05 CARAT

Color Grade

Clarity Grade VS 1

## ADDITIONAL GRADING INFORMATION

Polish **EXCELLENT** 

Symmetry **EXCELLENT** 

Fluorescence NONE

Inscription(s) LG616493025

Comments: This Laboratory Grown Diamond was created by Chemical Vapor Deposition (CVD) growth process and may include post-growth treatment.

Type IIa

# **PROPORTIONS**



### CLARITY CHARACTERISTICS



# **KEY TO SYMBOLS**

Red symbols indicate internal characteristics. Green symbols indicate external characteristics.

## **GRADING SCALES**

## CLARITY

| IF                     | VVS <sup>1-2</sup>             | VS <sup>1-2</sup>         | SI 1-2               | I 1 - 3  |
|------------------------|--------------------------------|---------------------------|----------------------|----------|
| Internally<br>Flawless | Very Very<br>Slightly Included | Very<br>Slightly Included | Slightly<br>Included | Included |

### COLOR

| Е | F | G | Н | I | J | Faint | Very Light | Light |
|---|---|---|---|---|---|-------|------------|-------|
|---|---|---|---|---|---|-------|------------|-------|



Sample Image Used



© IGI 2020, International Gemological Institute

FD - 10 20



Shape and Cutt