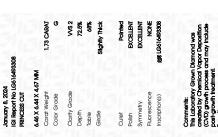

### LABORATORY GROWN DIAMOND REPORT

January 8, 2024

IGI Report Number LG616493308

Description

LABORATORY GROWN DIAMOND

6.46 X 6.44 X 4.67 MM

Shape and Cutting Style

PRINCESS CUT

G

Measurements **GRADING RESULTS** 

1.73 CARAT Carat Weight

Color Grade

Clarity Grade VVS 2

#### ADDITIONAL GRADING INFORMATION

Polish **EXCELLENT** 

**EXCELLENT** Symmetry

NONE Fluorescence

Inscription(s) 150 LG616493308

Comments: This Laboratory Grown Diamond was created by Chemical Vapor Deposition (CVD) growth

process and may include post-growth treatment.

Type IIa