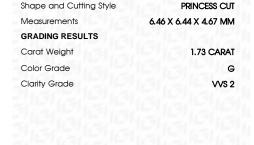

### LABORATORY GROWN DIAMOND REPORT

January 8, 2024

IGI Report Number LG616493308

Description

LABORATORY GROWN DIAMOND

6.46 X 6.44 X 4.67 MM

Shape and Cutting Style

PRINCESS CUT

G

Measurements **GRADING RESULTS** 

1.73 CARAT Carat Weight

Color Grade

Clarity Grade VVS 2