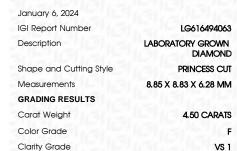

### LABORATORY GROWN DIAMOND REPORT

January 6, 2024

IGI Report Number LG616494063

LABORATORY GROWN Description

DIAMOND

Shape and Cutting Style PRINCESS CUT

Measurements 8.85 X 8.83 X 6.28 MM

# **GRADING RESULTS**

4.50 CARATS Carat Weight

Color Grade

Clarity Grade VS 1