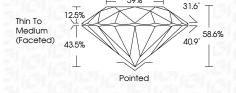

YMBOLS**

Red symbols indicate internal characteristics. Green symbols indicate external characteristics.

### **GRADING SCALES**

### CLARITY

| IF                     | VVS 1-2                        | VS <sup>1-2</sup>         | SI 1-2               | I <sup>1-3</sup> |
|------------------------|--------------------------------|---------------------------|----------------------|------------------|
| Internally<br>Flawless | Very Very<br>Slightly Included | Very<br>Slightly Included | Slightly<br>Included | Included         |

### COLOR

| Е | F | G | Н | I | J | Faint | Very Light | Light |
|---|---|---|---|---|---|-------|------------|-------|
|   |   |   |   |   |   |       |            |       |



Sample Image Used



© IGI 2020, International Gemological Institute

FD - 10 20







### ADDITIONAL GRADING INFORMATION

Inscription(s)

| Polish       | EXCELLEN |
|--------------|----------|
| Symmetry     | EXCELLEN |
| Fluorescence | NON      |

Comments: This Laboratory Grown Diamond was created by Chemical Vapor Deposition (CVD) growth process and may include post-growth treatment.





www.igi.org