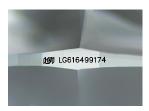

LG616499174

個 LG616499174

LABORATORY GROWN

January 20, 2024

Description

IGI Report Number

Polish **EXCELLENT** 

**EXCELLENT** Symmetry

NONE Fluorescence

/匈 LG616499174 Inscription(s)

Comments: This Laboratory Grown Diamond was created by Chemical Vapor Deposition (CVD) growth process and may include post-growth treatment. Type IIa

### ADDITIONAL GRADING INFORMATION

Inscription(s)

| Polish       | EXCELLEN |
|--------------|----------|
| Symmetry     | EXCELLEN |
| Fluorescence | NON      |

Comments: This Laboratory Grown Diamond was created by Chemical Vapor Deposition (CVD) growth process and may include post-growth treatment.