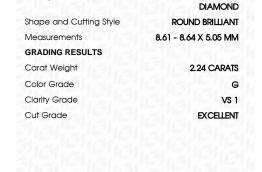

## LABORATORY GROWN DIAMOND REPORT

January 20, 2024

IGI Report Number LG616499174

Description

LABORATORY GROWN DIAMOND

Shape and Cutting Style

8.61 - 8.64 X 5.05 MM

**ROUND BRILLIANT** 

G

**GRADING RESULTS** 

Measurements

Carat Weight 2.24 CARATS

Color Grade

Clarity Grade VS 1

Cut Grade **EXCELLENT** 

ADDITIONAL GRADING INFORMATION