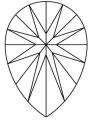

Report verification at igi.org

LG617400270

DIAMOND

LABORATORY GROWN

January 16, 2024

Description

IGI Report Number

# **ELECTRONIC COPY**

## LABORATORY GROWN DIAMOND REPORT

January 16, 2024

IGI Report Number LG617400270

Description

LABORATORY GROWN DIAMOND

Shape and Cutting Style

8.99 X 5.79 X 3.46 MM

PEAR BRILLIANT

D

Measurements

GRADING RESULTS

Carat Weight 1.05 CARAT

Color Grade

Clarity Grade VVS 2

### ADDITIONAL GRADING INFORMATION

Polish **EXCELLENT** 

Symmetry **EXCELLENT** 

Fluorescence NONE

Inscription(s) LG617400270

Comments: This Laboratory Grown Diamond was created by Chemical Vapor Deposition (CVD) growth process and may include post-growth treatment.

Type IIa

### **PROPORTIONS**



## **CLARITY CHARACTERISTICS**





### **KEY TO SYMBOLS**

Red symbols indicate internal characteristics. Green symbols indicate external characteristics.

### **GRADING SCALES**

### CLARITY

| IF                     | VVS <sup>1-2</sup>             | VS <sup>1-2</sup>         | SI 1-2               | I <sup>1-3</sup> |
|------------------------|--------------------------------|---------------------------|----------------------|------------------|
| Internally<br>Flawless | Very Very<br>Slightly Included | Very<br>Slightly Included | Slightly<br>Included | Included         |

## COLOR

| Е | F | G | Н | I | J | Faint | Very Light | Light |
|---|---|---|---|---|---|-------|------------|-------|
|   |   |   |   |   |   |       |            |       |



Sample Image Used



© IGI 2020, International Gemological Institute

F