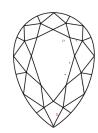

## LABORATORY GROWN DIAMOND REPORT

January 16, 2024

IGI Report Number LG617400270

Description

LABORATORY GROWN DIAMOND

Shape and Cutting Style

8.99 X 5.79 X 3.46 MM

PEAR BRILLIANT

D

Measurements

GRADING RESULTS

Carat Weight 1.05 CARAT

Color Grade

Clarity Grade VVS 2