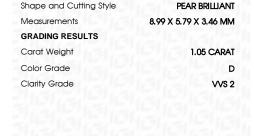

## LABORATORY GROWN DIAMOND REPORT

January 16, 2024

IGI Report Number LG617400270

Description

LABORATORY GROWN DIAMOND

Shape and Cutting Style

8.99 X 5.79 X 3.46 MM

PEAR BRILLIANT

D

Measurements

GRADING RESULTS

Carat Weight 1.05 CARAT

Color Grade

Clarity Grade VVS 2