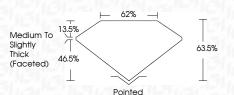

### **PROPORTIONS**

# LABORATORY GROWN DIAMOND REPORT

January 22, 2024

IGI Report Number LG617401274

Description

LABORATORY GROWN DIAMOND

Shape and Cutting Style

PEAR BRILLIANT

Measurements

10.10 X 5.94 X 3.77 MM