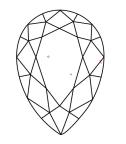

# LABORATORY GROWN DIAMOND REPORT

January 22, 2024

IGI Report Number LG617401274

Description

LABORATORY GROWN DIAMOND

Shape and Cutting Style

PEAR BRILLIANT

Measurements

10.10 X 5.94 X 3.77 MM

# **GRADING RESULTS**

Carat Weight 1.30 CARAT

Color Grade

Clarity Grade VS 1

### ADDITIONAL GRADING INFORMATION

Polish **EXCELLENT** 

Symmetry **EXCELLENT** 

Fluorescence NONE

Inscription(s) LG617401274

Comments: This Laboratory Grown Diamond was created by Chemical Vapor Deposition (CVD) growth process and may include post-growth treatment.

Type IIa

### **PROPORTIONS**



# **CLARITY CHARACTERISTICS**





### **KEY TO SYMBOLS**

Red symbols indicate internal characteristics. Green symbols indicate external characteristics.

### **GRADING SCALES**

### CLARITY

| IF                     | VVS <sup>1-2</sup>             | VS <sup>1-2</sup>         | SI 1-2               | I 1 - 3  |
|------------------------|--------------------------------|---------------------------|----------------------|----------|
| Internally<br>Flawless | Very Very<br>Slightly Included | Very<br>Slightly Included | Slightly<br>Included | Included |

#### COLOR

| Е | F | G | Н | I | J | Faint | Very Light | Ligh |
|---|---|---|---|---|---|-------|------------|------|
|---|---|---|---|---|---|-------|------------|------|



Sample Image Used



© IGI 2020, International Gemological Institute

FD - 10 20





IGI Repo