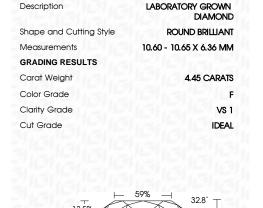

## LABORATORY GROWN DIAMOND REPORT

January 18, 2024

IGI Report Number LG617402391

Description

LABORATORY GROWN DIAMOND

Shape and Cutting Style

10.60 - 10.65 X 6.36 MM

ROUND BRILLIANT

#### **GRADING RESULTS**

Measurements

4.45 CARATS Carat Weight

Color Grade

Clarity Grade VS 1

Cut Grade **IDEAL** 

### **PROPORTIONS**