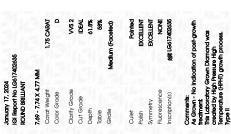

# LABORATORY GROWN DIAMOND REPORT

January 17, 2024

IGI Report Number LG617402635

Description

LABORATORY GROWN DIAMOND

Shape and Cutting Style

7.69 - 7.74 X 4.77 MM

**ROUND BRILLIANT** 

D

GRADING RESULTS

Measurements

Carat Weight 1.75 CARAT

Color Grade

Clarity Grade W\$ 2

Cut Grade IDEAL

# ADDITIONAL GRADING INFORMATION

Polish **EXCELLENT** 

Symmetry **EXCELLENT** 

Fluorescence NONE

Inscription(s) (3) LG617402635

Comments: As Grown - No indication of post-growth

This Laboratory Grown Diamond was created by High Pressure High Temperature (HPHT) growth process.

Type II