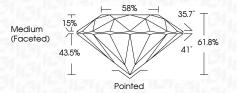

d symbols indicate internal characteristics. Green symbols indicate external characteristics.

#### LABORATORY GROWN DIAMOND REPORT

#### **GRADING SCALES**

#### CLARITY

| IF.        | VVS <sup>1-2</sup> | VS <sup>1-2</sup> | SI 1-2   | 11-3     |
|------------|--------------------|-------------------|----------|----------|
| Internally | Very Very          | Very              | Slightly | Included |
| Flawless   | Slightly Included  | Slightly Included | Included |          |

### COLOR

|  | ) E | F | G | Н | I | J | Faint | Very Light | Ligh |
|--|-----|---|---|---|---|---|-------|------------|------|
|--|-----|---|---|---|---|---|-------|------------|------|



Sample Image Used



© IGI 2020, International Gemological Institute

FD - 10 20



#### LABORATORY GROWN DIAMOND REPORT





#### ADDITIONAL GRADING INFORMATION

| Polish       | EXCELLENT |
|--------------|-----------|
| Symmetry     | EXCELLENT |
| Fluorescence | NONE      |

Inscription(s)

Comments: As Grown - No indication of post-growth

treatment

This Laboratory Grown Diamond was created by High Pressure High Temperature (HPHT) growth process. Type II