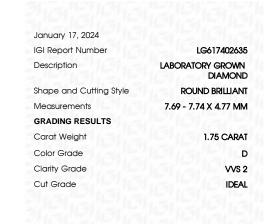

# LABORATORY GROWN DIAMOND REPORT

January 17, 2024

IGI Report Number LG617402635

Description

LABORATORY GROWN DIAMOND

Shape and Cutting Style

7.69 - 7.74 X 4.77 MM

**ROUND BRILLIANT** 

D

GRADING RESULTS

Measurements

Carat Weight 1.75 CARAT

Color Grade

Clarity Grade W\$ 2

Cut Grade IDEAL