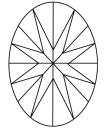

Report verification at igi.org

January 19, 2024

Medium To

# **ELECTRONIC COPY**

# LABORATORY GROWN DIAMOND REPORT

January 19, 2024

IGI Report Number LG617413486

Description

LABORATORY GROWN DIAMOND

Shape and Cutting Style

10.17 X 7.12 X 4.49 MM

OVAL BRILLIANT

**GRADING RESULTS** 

Measurements

2.01 CARATS Carat Weight

Color Grade

Clarity Grade VS 2

#### ADDITIONAL GRADING INFORMATION

Polish **EXCELLENT** 

**EXCELLENT** Symmetry

NONE Fluorescence

Inscription(s) /函 LG617413486

Comments: This Laboratory Grown Diamond was created by Chemical Vapor Deposition (CVD) growth

process and may include post-growth treatment.

Type IIa

### **PROPORTIONS**



# **CLARITY CHARACTERISTICS**





#### **KEY TO SYMBOLS**

Red symbols indicate internal characteristics. Green symbols indicate external characteristics.

#### **GRADING SCALES**

#### CLARITY

| IF                     | VVS <sup>1-2</sup>             | VS <sup>1-2</sup>         | SI 1-2               | I 1 - 3  |
|------------------------|--------------------------------|---------------------------|----------------------|----------|
| Internally<br>Flawless | Very Very<br>Slightly Included | Very<br>Slightly Included | Slightly<br>Included | Included |

#### COLOR

| E | F | G | Н | I | J | Faint | Very Light | Light |
|---|---|---|---|---|---|-------|------------|-------|
|---|---|---|---|---|---|-------|------------|-------|



Sample Image Used



© IGI 2020, International Gemological Institute

FD - 10 20







#