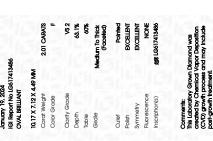

# LABORATORY GROWN DIAMOND REPORT

January 19, 2024

IGI Report Number LG617413486

Description

LABORATORY GROWN DIAMOND

Shape and Cutting Style

10.17 X 7.12 X 4.49 MM

OVAL BRILLIANT

**GRADING RESULTS** 

Measurements

2.01 CARATS Carat Weight

Color Grade

Clarity Grade VS 2

#### ADDITIONAL GRADING INFORMATION

Polish **EXCELLENT** 

**EXCELLENT** Symmetry

NONE Fluorescence

Inscription(s) /函 LG617413486

Comments: This Laboratory Grown Diamond was created by Chemical Vapor Deposition (CVD) growth

process and may include post-growth treatment.

Type IIa