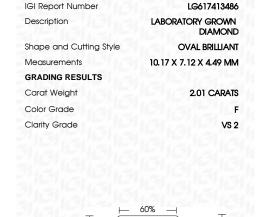

# LABORATORY GROWN DIAMOND REPORT

January 19, 2024

IGI Report Number LG617413486

Description

LABORATORY GROWN DIAMOND

Shape and Cutting Style

10.17 X 7.12 X 4.49 MM

OVAL BRILLIANT

**GRADING RESULTS** 

Measurements

2.01 CARATS Carat Weight

Color Grade

Clarity Grade VS 2