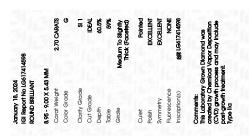

### LABORATORY GROWN DIAMOND REPORT

January 18, 2024

IGI Report Number LG617414598

Description

LABORATORY GROWN DIAMOND

Shape and Cutting Style

ROUND BRILLIANT

G

Measurements

8.95 - 9.00 X 5.43 MM

# **GRADING RESULTS**

Carat Weight 2.70 CARATS

Color Grade

Clarity Grade \$1 1

Cut Grade IDEAL

## ADDITIONAL GRADING INFORMATION

Polish **EXCELLENT** 

Symmetry **EXCELLENT** 

Fluorescence NONE

Inscription(s) (3) LG617414598

Comments: This Laboratory Grown Diamond was created by Chemical Vapor Deposition (CVD) growth process and may include post-growth treatment.