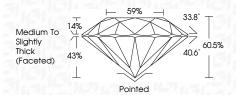

**PROPORTIONS** 

14%

43%

**CLARITY CHARACTERISTICS** 

**KEY TO SYMBOLS** 

Red symbols indicate internal characteristics.

Green symbols indicate external characteristics.

Medium To

Slightly Thick

(Faceted)