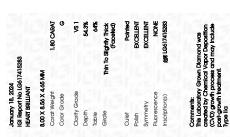

#### LABORATORY GROWN DIAMOND REPORT

January 18, 2024

IGI Report Number LG617415283

Description

LABORATORY GROWN DIAMOND

Shape and Cutting Style

**HEART BRILLIANT** 

G

## **GRADING RESULTS**

1.80 CARAT Carat Weight

Color Grade

Clarity Grade VS 1

#### ADDITIONAL GRADING INFORMATION

Polish **EXCELLENT** 

**EXCELLENT** Symmetry

NONE Fluorescence

Inscription(s) /函 LG617415283

Comments: This Laboratory Grown Diamond was created by Chemical Vapor Deposition (CVD) growth process and may include post-growth treatment.

## ADDITIONAL GRADING INFORMATION

41%

| Polish   | EXCELLEN |  |
|----------|----------|--|
| Symmetry | EXCELLEN |  |
| F1       |          |  |

Pointed

(国) LG617415283 Comments: This Laboratory Grown Diamond was created by Chemical Vapor Deposition (CVD) growth process and may include post-growth treatment.