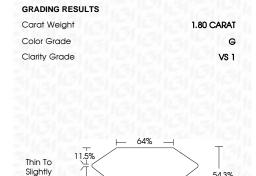

## **GRADING RESULTS**

1.80 CARAT Carat Weight

Color Grade

Clarity Grade VS 1

LG617415283 Report verification at igi.org

LG617415283

HEART BRILLIANT 8.00 X 8.56 X 4.65 MM

DIAMOND

54.3%

LABORATORY GROWN

January 18, 2024

Description

Measurements

IGI Report Number

Shape and Cutting Style

Measurements

8.00 X 8.56 X 4.65 MM

Thick

(Faceted)

Inscription(s)