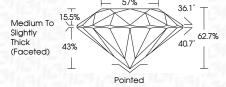

d symbols indicate internal characteristics. Green symbols indicate external characteristics.

#### **GRADING SCALES**

#### CLARITY

| IF                     | VVS 1-2                        | VS <sup>1-2</sup>         | SI 1-2               | I <sup>1-3</sup> |
|------------------------|--------------------------------|---------------------------|----------------------|------------------|
| Internally<br>Flawless | Very Very<br>Slightly Included | Very<br>Slightly Included | Slightly<br>Included | Included         |

#### COLOR

|  | E | F | G | Н | ı | J | Faint | Very Light | Light |
|--|---|---|---|---|---|---|-------|------------|-------|
|--|---|---|---|---|---|---|-------|------------|-------|



Sample Image Used



© IGI 2020, International Gemological Institute

FD - 10 20







#### ADDITIONAL GRADING INFORMATION

| Polish   | EXCELLEN |
|----------|----------|
| Symmetry | EXCELLEN |
|          |          |

Fluorescence (国) LG617423972 Inscription(s)

Comments: This Laboratory Grown Diamond was created by Chemical Vapor Deposition (CVD) growth process and may include post-growth treatment.