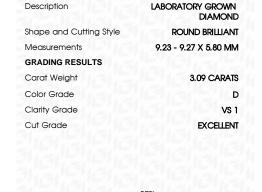

## LABORATORY GROWN DIAMOND REPORT

January 24, 2024

IGI Report Number

Description

Measurements

LABORATORY GROWN DIAMOND

LG617423972

D

Shape and Cutting Style

ROUND BRILLIANT 9.23 - 9.27 X 5.80 MM

**GRADING RESULTS** 

Carat Weight 3.09 CARATS

Color Grade

Clarity Grade VS 1

Cut Grade **EXCELLENT** 

ADDITIONAL GRADING INFORMATION