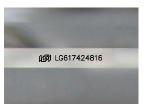

Report verification at igi.org

LG617424816

DIAMOND

LABORATORY GROWN

January 18, 2024

Description

IGI Report Number

# LABORATORY GROWN DIAMOND REPORT

January 18, 2024

IGI Report Number LG617424816

Description

LABORATORY GROWN DIAMOND

D

Shape and Cutting Style CUT CORNERED RECTANGULAR

MODIFIED BRILLIANT

## ADDITIONAL GRADING INFORMATION

Polish **EXCELLENT** 

**EXCELLENT** Symmetry

NONE Fluorescence

15 LG617424816 Inscription(s)

Comments: As Grown - No indication of post-growth

This Laboratory Grown Diamond was created by High Pressure High Temperature (HPHT) growth process.

# ADDITIONAL GRADING INFORMATION

EXCELLENT Polish **EXCELLENT** Symmetry Fluorescence NONE (国) LG617424816 Inscription(s)

Comments: As Grown - No indication of post-growth

This Laboratory Grown Diamond was created by High Pressure High Temperature (HPHT) growth process. Type II