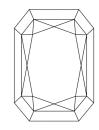

# **PROPORTIONS**

# LABORATORY GROWN DIAMOND REPORT

January 18, 2024

IGI Report Number LG617424816

Description

LABORATORY GROWN DIAMOND

D

Shape and Cutting Style CUT CORNERED RECTANGULAR

MODIFIED BRILLIANT

7.47 X 5.01 X 3.38 MM Measurements

**GRADING RESULTS** 

Carat Weight **1.07 CARAT** 

Color Grade

Clarity Grade **INTERNALLY FLAWLESS** 