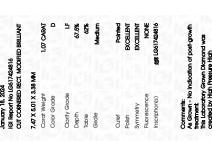

# LABORATORY GROWN DIAMOND REPORT

January 18, 2024

IGI Report Number LG617424816

Description

LABORATORY GROWN DIAMOND

D

Shape and Cutting Style CUT CORNERED RECTANGULAR

MODIFIED BRILLIANT

7.47 X 5.01 X 3.38 MM Measurements

**GRADING RESULTS** 

Carat Weight **1.07 CARAT** 

Color Grade

Clarity Grade **INTERNALLY FLAWLESS** 

## ADDITIONAL GRADING INFORMATION

Polish **EXCELLENT** 

**EXCELLENT** Symmetry

NONE Fluorescence

15 LG617424816 Inscription(s)

Comments: As Grown - No indication of post-growth

This Laboratory Grown Diamond was created by High Pressure High Temperature (HPHT) growth process.

# ADDITIONAL GRADING INFORMATION

EXCELLENT Polish **EXCELLENT** Symmetry Fluorescence NONE (国) LG617424816 Inscription(s)

Comments: As Grown - No indication of post-growth

This Laboratory Grown Diamond was created by High Pressure High Temperature (HPHT) growth process. Type II