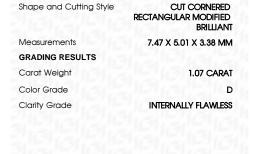

# LABORATORY GROWN DIAMOND REPORT

January 18, 2024

IGI Report Number LG617424816

Description

LABORATORY GROWN DIAMOND

D

Shape and Cutting Style CUT CORNERED RECTANGULAR

MODIFIED BRILLIANT

7.47 X 5.01 X 3.38 MM Measurements

**GRADING RESULTS** 

Carat Weight **1.07 CARAT** 

Color Grade

Clarity Grade **INTERNALLY FLAWLESS** 