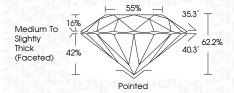

p>1-2</sup>         | SI 1-2               | 11-3     |
|------------------------|--------------------------------|---------------------------|----------------------|----------|
| Internally<br>Flawless | Very Very<br>Slightly Included | Very<br>Slightly Included | Slightly<br>Included | Included |
| COLOR                  |                                |                           |                      |          |

Faint

Very Light

Light



Sample Image Used



© IGI 2020, International Gemological Institute

FD - 10 20



# January 31, 2024

IGI Report Number LG617428165 Description LABORATORY GROWN

DIAMOND

Shape and Cutting Style ROUND BRILLIANT 8.46 - 8.51 X 5.27 MM Measurements

#### **GRADING RESULTS**

2.37 CARATS Carat Weight

Color Grade Clarity Grade VS 1 Cut Grade IDEAL



#### ADDITIONAL GRADING INFORMATION

Polish **EXCELLENT EXCELLENT** Symmetry

Fluorescence NONE

(国) LG617428165

Comments: This Laboratory Grown Diamond was created by Chemical Vapor Deposition (CVD) growth process and may include post-growth treatment.

Inscription(s)