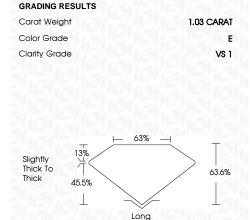

### **PROPORTIONS**

LG617436072

DIAMOND

**EMERALD CUT** 

1.03 CARAT

**EXCELLENT EXCELLENT** 

/函 LG617436072

NONE

E

VS 1

LABORATORY GROWN

7.15 X 4.81 X 3.06 MM