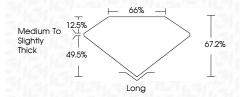

### **PROPORTIONS**

**EMERALD CUT** 

D

Measurements **GRADING RESULTS** 

Carat Weight

1.03 CARAT

Color Grade

Clarity Grade VVS 2

FD - 10 20

IGI Report Number LG617436076 Description LABORATORY GROWN DIAMOND Shape and Cutting Style EMERALD CUT 6.71 X 4.85 X 3.26 MM Measurements **GRADING RESULTS** 

January 11, 2024

1.03 CARAT Carat Weight Color Grade Clarity Grade VVS 2