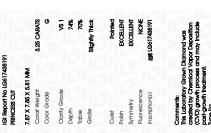

### LABORATORY GROWN DIAMOND REPORT

January 10, 2024

IGI Report Number LG617438191

Description

LABORATORY GROWN DIAMOND

Shape and Cutting Style

PRINCESS CUT

G

Measurements

7.87 X 7.85 X 5.81 MM

## **GRADING RESULTS**

Carat Weight 3.25 CARATS

Color Grade

Clarity Grade VS 1

### ADDITIONAL GRADING INFORMATION

Polish **EXCELLENT** 

**EXCELLENT** Symmetry

NONE Fluorescence

Inscription(s) 13 LG617438191

Comments: This Laboratory Grown Diamond was created by Chemical Vapor Deposition (CVD) growth process and may include post-growth treatment.