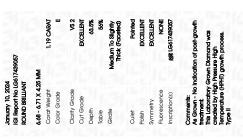

# LABORATORY GROWN DIAMOND REPORT

January 10, 2024

IGI Report Number LG617439057

Description

LABORATORY GROWN DIAMOND

Shape and Cutting Style

**ROUND BRILLIANT** 

E

Measurements

6.68 - 6.71 X 4.25 MM

# **GRADING RESULTS**

1.19 CARAT Carat Weight

Color Grade

Clarity Grade VS 2

Cut Grade **EXCELLENT** 

# ADDITIONAL GRADING INFORMATION

Polish **EXCELLENT** 

**EXCELLENT** Symmetry

NONE Fluorescence

160 LG617439057 Inscription(s)

Comments: As Grown - No indication of post-growth

This Laboratory Grown Diamond was created by High Pressure High Temperature (HPHT) growth process.

Type II

Sample Image Used

© IGI 2020, International Gemological Institute

FD - 10 20

January 10, 2024 IGI Report Number LG617439057 Description LABORATORY GROWN DIAMOND Shape and Cutting Style ROUND BRILLIANT 6.68 - 6.71 X 4.25 MM Measurements **GRADING RESULTS** Carat Weight 1.19 CARAT Color Grade Е Clarity Grade VS 2 Cut Grade **EXCELLENT** 

### ADDITIONAL GRADING INFORMATION

**EXCELLENT** Polish **EXCELLENT** Symmetry Fluorescence NONE

(国) LG617439057 Comments: As Grown - No indication of post-growth

Inscription(s)

This Laboratory Grown Diamond was created by High Pressure High Temperature (HPHT) growth process. Type II