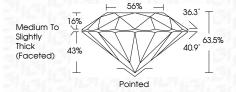

----------|----------|------------------|
| Internally | Very Very          | Very              | Slightly | Included         |
| Flawless   | Slightly Included  | Slightly Included | Included |                  |

### 00105

| COLOR |   |   |   |   |   |   |       |            |       |  |  |  |  |
|-------|---|---|---|---|---|---|-------|------------|-------|--|--|--|--|
| D     | Е | F | G | Н | 1 | J | Faint | Very Light | Light |  |  |  |  |



Sample Image Used



© IGI 2020, International Gemological Institute

FD - 10 20



January 10, 2024 IGI Report Number LG617439057 Description LABORATORY GROWN DIAMOND Shape and Cutting Style ROUND BRILLIANT 6.68 - 6.71 X 4.25 MM Measurements **GRADING RESULTS** Carat Weight 1.19 CARAT Color Grade Е Clarity Grade VS 2 Cut Grade **EXCELLENT** 



### ADDITIONAL GRADING INFORMATION

**EXCELLENT** Polish **EXCELLENT** Symmetry Fluorescence NONE

(国) LG617439057 Comments: As Grown - No indication of post-growth

Inscription(s)

This Laboratory Grown Diamond was created by High Pressure High Temperature (HPHT) growth process. Type II