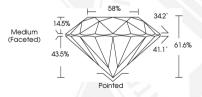

## **GRADING RESULTS**

0.91 CARAT Carat Weight Color Grade Clarity Grade SI<sub>1</sub>

Cut Grade IDFAI

#### IGI LABORATORY GROWN DIAMOND ID REPORT

January 16, 2024

IGI Report Number LG617445824 ROUND BRILLIANT

6.20 - 6.22 X 3.83 MM Carat Weight

0.91 CARAT Color Grade Clarity Grade SI 1 Cut Grade IDFAI Polish **EXCELLENT EXCELLENT** Symmetry Fluorescence NONE

#### 6.20 - 6.22 X 3.83 MM Carat Weight

Color Grade Clarity Grade SI 1 Cut Grade IDEAL Polish **EXCELLENT** Symmetry **EXCELLENT** NONE Fluorescence Inscription(s) 161 LG617445824 Comments: HEARTS & ARROWS This Laboratory Grown Diamond was created by Chemical Vapor Deposition (CVD) growth process