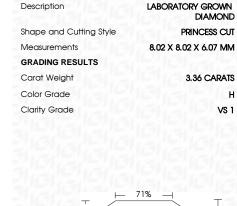

### LABORATORY GROWN DIAMOND REPORT

January 12, 2024

IGI Report Number LG617446765

Description LABORATORY GROWN

DIAMOND

Shape and Cutting Style PRINCESS CUT

Measurements 8.02 X 8.02 X 6.07 MM

**GRADING RESULTS** 

Carat Weight 3.36 CARATS

Color Grade

Clarity Grade V\$ 1

### ADDITIONAL GRADING INFORMATION

Polish **EXCELLENT** 

Symmetry **EXCELLENT** 

Fluorescence NONE

Inscription(s) (3) LG617446765

Comments: This Laboratory Grown Diamond was created by Chemical Vapor Deposition (CVD) growth

process and may include post-growth treatment.

Type IIa