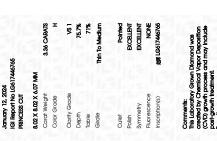

Report verification at igi.org

LG617446765

75.7%

January 12, 2024

Thin To

Medium

IGI Report Number

### LABORATORY GROWN DIAMOND REPORT

January 12, 2024

IGI Report Number LG617446765

Description LABORATORY GROWN

DIAMOND

Shape and Cutting Style PRINCESS CUT

Measurements 8.02 X 8.02 X 6.07 MM

**GRADING RESULTS** 

Carat Weight 3.36 CARATS

Color Grade

Clarity Grade V\$ 1

### ADDITIONAL GRADING INFORMATION

Polish **EXCELLENT** 

Symmetry **EXCELLENT** 

Fluorescence NONE

Inscription(s) (3) LG617446765

Comments: This Laboratory Grown Diamond was created by Chemical Vapor Deposition (CVD) growth

process and may include post-growth treatment.

Type IIa