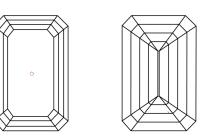

# **CLARITY CHARACTERISTICS**

## **KEY TO SYMBOLS**

Red symbols indicate internal characteristics. Green symbols indicate external characteristics. 1651 LG617446823

Sample Image Used