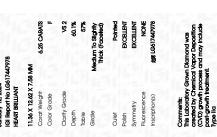

Report verification at igi.org

LG617447978

60.1%

(国) LG617447978

LABORATORY GROWN

January 12, 2024

Description

Medium To

Inscription(s)

Slightly

Thick (Faceted)

IGI Report Number

## LABORATORY GROWN DIAMOND REPORT

January 12, 2024

IGI Report Number LG617447978

Description

LABORATORY GROWN DIAMOND

Shape and Cutting Style

HEART BRILLIANT 11.36 X 12.62 X 7.58 MM

Measurements

**GRADING RESULTS** 

Carat Weight 6.25 CARATS

Color Grade

Clarity Grade VS 2

### ADDITIONAL GRADING INFORMATION

Polish **EXCELLENT** 

Symmetry **EXCELLENT** 

Fluorescence NONE

Inscription(s) ISI LG617447978

Comments: This Laboratory Grown Diamond was created by Chemical Vapor Deposition (CVD) growth process and may include post-growth treatment.

## ADDITIONAL GRADING INFORMATION

| Polish       | EXCELLEN |
|--------------|----------|
| Symmetry     | EXCELLEN |
| Fluorescence | NON      |

Pointed

Comments: This Laboratory Grown Diamond was created by Chemical Vapor Deposition (CVD) growth process and may include post-growth treatment.