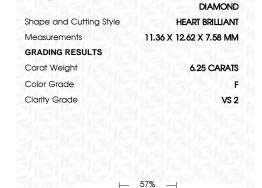

## LABORATORY GROWN DIAMOND REPORT

January 12, 2024

IGI Report Number LG617447978

Description

LABORATORY GROWN DIAMOND

Shape and Cutting Style

HEART BRILLIANT 11.36 X 12.62 X 7.58 MM

Measurements

**GRADING RESULTS** 

Carat Weight 6.25 CARATS

Color Grade

Clarity Grade VS 2

### ADDITIONAL GRADING INFORMATION

Polish **EXCELLENT** 

Symmetry **EXCELLENT** 

Fluorescence NONE

Inscription(s) ISI LG617447978

Comments: This Laboratory Grown Diamond was created by Chemical Vapor Deposition (CVD) growth process and may include post-growth treatment.