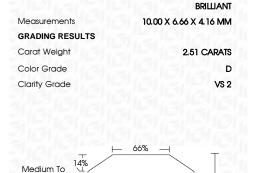

LG617454030

**CUT CORNERED** 

DIAMOND

62.5%

LABORATORY GROWN

RECTANGULAR MODIFIED

January 22, 2024

Description

IGI Report Number

Shape and Cutting Style

#### LABORATORY GROWN DIAMOND REPORT

January 22, 2024

IGI Report Number LG617454030

LABORATORY GROWN Description

DIAMOND

D

Shape and Cutting Style CUT CORNERED RECTANGULAR

MODIFIED BRILLIANT

10.00 X 6.66 X 4.16 MM Measurements

### **GRADING RESULTS**

Carat Weight 2.51 CARATS

Color Grade

Clarity Grade VS 2

#### ADDITIONAL GRADING INFORMATION

Polish **EXCELLENT** 

**EXCELLENT** Symmetry

NONE Fluorescence

(国) LG617454030 Inscription(s)

Comments: This Laboratory Grown Diamond was created by Chemical Vapor Deposition (CVD) growth process and may include post-growth treatment. Type IIa

# **PROPORTIONS**

LG617454030 Report verification at igi.org