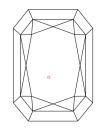

uary 22, 2024

Description

IGI Report Number

Shape and Cutting Style

# **ELECTRONIC COPY**

#### LABORATORY GROWN DIAMOND REPORT

January 22, 2024

IGI Report Number LG617454030

LABORATORY GROWN Description

DIAMOND

D

Shape and Cutting Style CUT CORNERED RECTANGULAR

MODIFIED BRILLIANT

10.00 X 6.66 X 4.16 MM Measurements

### **GRADING RESULTS**

Carat Weight 2.51 CARATS

Color Grade

Clarity Grade VS 2

#### ADDITIONAL GRADING INFORMATION

Polish **EXCELLENT** 

**EXCELLENT** Symmetry

NONE Fluorescence

(国) LG617454030 Inscription(s)

Comments: This Laboratory Grown Diamond was created by Chemical Vapor Deposition (CVD) growth process and may include post-growth treatment. Type IIa

# **PROPORTIONS**



LG617454030 Report verification at igi.org

#### **CLARITY CHARACTERISTICS**





## **KEY TO SYMBOLS**

Red symbols indicate internal characteristics. Green symbols indicate external characteristics.

#### **GRADING SCALES**

DEFGHI

#### CLARITY

| IF.                    | VVS <sup>1-2</sup>             | VS <sup>1-2</sup>         | SI 1-2               | I <sup>1-3</sup> |
|------------------------|--------------------------------|---------------------------|----------------------|------------------|
| Internally<br>Flawless | Very Very<br>Slightly Included | Very<br>Slightly Included | Slightly<br>Included | Included         |
| COLOR                  |                                |                           |                      |                  |

Faint

Very Light

Light



Sample Image Used



© IGI 2020, International Gemological Institute

FD - 10 20