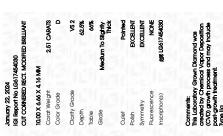

# ADDITIONAL GRADING INFORMATION

43.5%

Polish **EXCELLENT EXCELLENT** Symmetry Fluorescence NONE

Pointed

(国) LG617454030 Comments: This Laboratory Grown Diamond was created by Chemical Vapor Deposition (CVD) growth process and may include post-growth treatment.

Inscription(s)

Slightly

Thick

www.igi.org