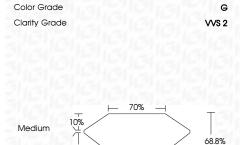

### **PROPORTIONS**

### LABORATORY GROWN DIAMOND REPORT

January 23, 2024

IGI Report Number LG617454150

Description

LABORATORY GROWN DIAMOND

Shape and Cutting Style

PRINCESS CUT

G

### **GRADING RESULTS**

Carat Weight 1.06 CARAT

Color Grade

Clarity Grade VVS 2