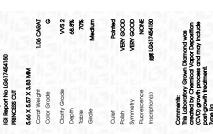

### LABORATORY GROWN DIAMOND REPORT

January 23, 2024

IGI Report Number LG617454150

Description

LABORATORY GROWN DIAMOND

Shape and Cutting Style

PRINCESS CUT

G

### **GRADING RESULTS**

Carat Weight 1.06 CARAT

Color Grade

Clarity Grade VVS 2

### ADDITIONAL GRADING INFORMATION

Polish VERY GOOD

Symmetry VERY GOOD

Fluorescence NONE

Inscription(s) (3) LG617454150

Comments: This Laboratory Grown Diamond was created by Chemical Vapor Deposition (CVD) growth process and may include post-growth treatment.