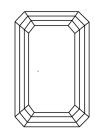

## LABORATORY GROWN DIAMOND REPORT

January 31, 2024

IGI Report Number LG617454576

Description

LABORATORY GROWN DIAMOND

Shape and Cutting Style

8.67 X 6.10 X 3.98 MM

**EMERALD CUT** 

D

**GRADING RESULTS** 

Measurements

Carat Weight 2.09 CARATS

Color Grade

Clarity Grade VVS 2