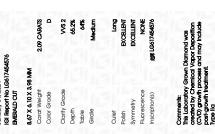

D

**GRADING RESULTS** 

Measurements

Carat Weight 2.09 CARATS

Color Grade

Clarity Grade VVS 2

#### ADDITIONAL GRADING INFORMATION

Polish **EXCELLENT** 

Symmetry **EXCELLENT** 

Fluorescence NONE

Inscription(s) (5) LG617454576

Comments: This Laboratory Grown Diamond was created by Chemical Vapor Deposition (CVD) growth

process and may include post-growth treatment.

Type IIa

## ADDITIONAL GRADING INFORMATION

49%

 Polish
 EXCELLENT

 Symmetry
 EXCELLENT

 Fluorescence
 NONE

Inscription(s) (G) LG617454576

Comments: This Laboratory Grown Diamond was created by Chemical Vapor Deposition (CVD) growth process and may include post-growth treatment.

Type Ila