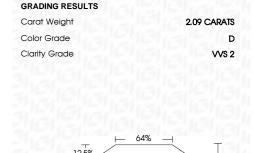

D

**GRADING RESULTS** 

Measurements

Carat Weight 2.09 CARATS

Color Grade

Clarity Grade VVS 2

#### **PROPORTIONS**