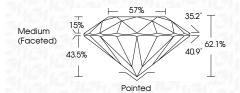

**CLARITY CHARACTERISTICS**



## **KEY TO SYMBOLS**

Red symbols indicate internal characteristics. Green symbols indicate external characteristics.

## **GRADING SCALES**

DEFGHIJ

## CLARITY

| IF                     | VVS <sup>1-2</sup>             | VS <sup>1-2</sup>         | SI 1-2               | I 1-3    |
|------------------------|--------------------------------|---------------------------|----------------------|----------|
| Internally<br>Flawless | Very Very<br>Slightly Included | Very<br>Slightly Included | Slightly<br>Included | Included |
| COLOR                  |                                |                           |                      |          |

Faint

Very Light

Light



Sample Image Used





© IGI 2020, International Gemological Institute

FD - 10 20







# ADDITIONAL GRADING INFORMATION

Inscription(s)

| Polish       | EXCELLEN |
|--------------|----------|
| Symmetry     | EXCELLEN |
| Fluorescence | NON      |

Comments: This Laboratory Grown Diamond was created by Chemical Vapor Deposition (CVD) growth process and may include post-growth treatment.