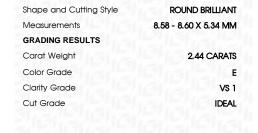

## LABORATORY GROWN DIAMOND REPORT

January 23, 2024

IGI Report Number LG617457519

Description

LABORATORY GROWN DIAMOND

Shape and Cutting Style

8.58 - 8.60 X 5.34 MM

**ROUND BRILLIANT** 

E

**GRADING RESULTS** 

Measurements

2.44 CARATS Carat Weight

Color Grade

Clarity Grade VS 1

Cut Grade **IDEAL** 