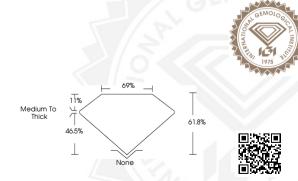

Measurements 5.91 X 4.55 X 2.81 MM

#### **GRADING RESULTS**

Carat Weight 0.61 CARAT

Color Grade G

Clarity Grade VS 1

### ADDITIONAL GRADING INFORMATION

 Polish
 VERY GOOD

 Symmetry
 VERY GOOD

Fluorescence NONE

Inscription(s) 1/5/1 LG617458388

Comments: This Laboratory Grown Diamond was created by

Chemical Vapor Deposition (CVD) growth process and may include