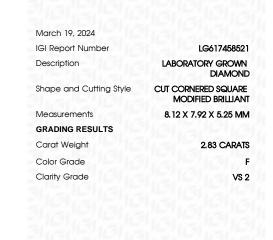

# **PROPORTIONS**

### LABORATORY GROWN DIAMOND REPORT

March 19, 2024

IGI Report Number LG617458521

Description

LABORATORY GROWN DIAMOND

Shape and Cutting Style

CUT CORNERED SQUARE MODIFIED BRILLIANT

8.12 X 7.92 X 5.25 MM Measurements