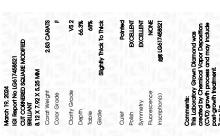

### LABORATORY GROWN DIAMOND REPORT

March 19, 2024

IGI Report Number LG617458521

Description

LABORATORY GROWN DIAMOND

Shape and Cutting Style

CUT CORNERED SQUARE MODIFIED BRILLIANT

8.12 X 7.92 X 5.25 MM Measurements

**GRADING RESULTS** 

Carat Weight 2.83 CARATS

Color Grade

Clarity Grade VS 2

### ADDITIONAL GRADING INFORMATION

Polish **EXCELLENT** 

**EXCELLENT** Symmetry

NONE Fluorescence

16 LG617458521 Inscription(s)

Comments: This Laboratory Grown Diamond was created by Chemical Vapor Deposition (CVD) growth process and may include post-growth treatment. Type IIa

#### ADDITIONAL GRADING INFORMATION

| Polish         | EXCELLENT                |
|----------------|--------------------------|
| Symmetry       | EXCELLENT                |
| Fluorescence   | NONE                     |
| Inscription(s) | ( <b>⑤</b> ) LG617458521 |

Comments: This Laboratory Grown Diamond was created by Chemical Vapor Deposition (CVD) growth process and may include post-growth treatment.