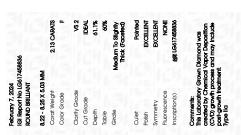

## **GRADING RESULTS**

Carat Weight 2.13 CARATS

Color Grade

Clarity Grade VS 2

Cut Grade **IDEAL** 

## ADDITIONAL GRADING INFORMATION

Polish **EXCELLENT** 

**EXCELLENT** Symmetry

NONE Fluorescence

1/5/1 LG617458836 Inscription(s)

Comments: This Laboratory Grown Diamond was created by Chemical Vapor Deposition (CVD) growth process and may include post-growth treatment.

## ADDITIONAL GRADING INFORMATION

| Polish       | EXCELLENT |  |  |
|--------------|-----------|--|--|
| Symmetry     | EXCELLENT |  |  |
| Fluorescence | NONE      |  |  |

Pointed

(国) LG617458836 Comments: This Laboratory Grown Diamond was created by Chemical Vapor Deposition (CVD) growth process and may include post-growth treatment.

Inscription(s)

Thick (Faceted)