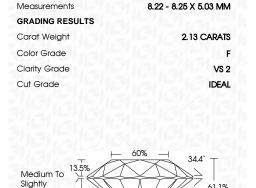

#### LABORATORY GROWN DIAMOND REPORT

February 7, 2024

IGI Report Number LG617458836

LABORATORY GROWN Description

DIAMOND

Shape and Cutting Style ROUND BRILLIANT

Measurements 8.22 - 8.25 X 5.03 MM

## **GRADING RESULTS**

Carat Weight 2.13 CARATS

Color Grade

Clarity Grade VS 2

Cut Grade **IDEAL** 

#### **PROPORTIONS**