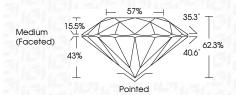

## LG617459020

Pointed

Report verification at igi.org

**PROPORTIONS** 

15.5%

43%

**CLARITY CHARACTERISTICS** 

**KEY TO SYMBOLS** 

Red symbols indicate internal characteristics.

Green symbols indicate external characteristics.

Medium

(Faceted)