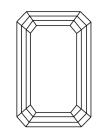

## LABORATORY GROWN DIAMOND REPORT

February 15, 2024

IGI Report Number LG617465903

Description LABORATORY GROWN

DIAMOND

D

Shape and Cutting Style EMERALD CUT

Measurements 8.40 X 5.98 X 4.16 MM

# **GRADING RESULTS**

Carat Weight 2.02 CARATS

Color Grade

Clarity Grade VVS 1

Cut Grade VERY GOOD