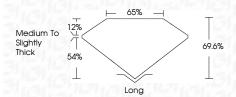

symbols indicate external characteristics.

## **GRADING SCALES**

DEFGHIJ

## CLARITY

| IF                     | VVS <sup>1-2</sup>             | VS <sup>1-2</sup>         | SI 1-2               | I 1 - 3  |
|------------------------|--------------------------------|---------------------------|----------------------|----------|
| Internally<br>Flawless | Very Very<br>Slightly Included | Very<br>Slightly Included | Slightly<br>Included | Included |
| COLOR                  |                                |                           |                      |          |

Faint

Very Light

Light



Sample Image Used



© IGI 2020, International Gemological Institute

FD - 10 20





**GRADING RESULTS** 

February 15, 2024

Carat Weight

Color Grade

D

Clarity Grade

Cut Grade

VERY GOOD



#### ADDITIONAL GRADING INFORMATION

Inscription(s)

| Polish       | EXCELLEN |
|--------------|----------|
| Symmetry     | EXCELLEN |
| Fluorescence | NONI     |

(国) LG617465903

Comments: This Laboratory Grown Diamond was created by Chemical Vapor Deposition (CVD) growth process and may include post-growth treatment. Type IIa