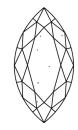

## LABORATORY GROWN DIAMOND REPORT

January 12, 2024

IGI Report Number LG617469966

Description

LABORATORY GROWN DIAMOND

Shape and Cutting Style

MARQUISE BRILLIANT 17.63 X 8.01 X 4.50 MM

G

GRADING RESULTS

Measurements

Carat Weight 3.77 CARATS

Color Grade

Clarity Grade VS 1