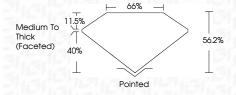

### **KEY TO SYMBOLS**

Red symbols indicate internal characteristics. Green symbols indicate external characteristics.

### **GRADING SCALES**

### CLARITY

| IF                     | VVS <sup>1-2</sup>             | VS <sup>1-2</sup>         | SI 1-2               | I <sup>1-3</sup> |
|------------------------|--------------------------------|---------------------------|----------------------|------------------|
| Internally<br>Flawless | Very Very<br>Slightly Included | Very<br>Slightly Included | Slightly<br>Included | Included         |

LABORATORY GROWN

DIAMOND REPORT

# COLOR

| Е | F | G | Н | I | J | Faint | Very Light | Light |
|---|---|---|---|---|---|-------|------------|-------|
|---|---|---|---|---|---|-------|------------|-------|



Sample Image Used





FD - 10 20







#### ADDITIONAL GRADING INFORMATION

| Polish   | EXCELLEN |  |
|----------|----------|--|
| Symmetry | EXCELLEN |  |
| F1       |          |  |

Inscription(s)

Comments: This Laboratory Grown Diamond was created by Chemical Vapor Deposition (CVD) growth process and may include post-growth treatment.

Type I