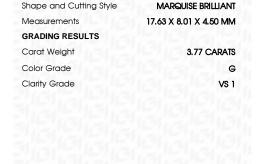

## LABORATORY GROWN DIAMOND REPORT

January 12, 2024

IGI Report Number LG617469966

Description

LABORATORY GROWN DIAMOND

Shape and Cutting Style

MARQUISE BRILLIANT 17.63 X 8.01 X 4.50 MM

G

GRADING RESULTS

Measurements

Carat Weight 3.77 CARATS

Color Grade

Clarity Grade VS 1