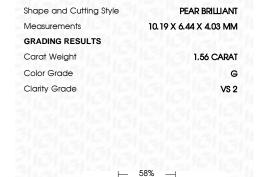

Shape and Cutting Style

PEAR BRILLIANT

10.19 X 6.44 X 4.03 MM

Measurements

Clarity Grade

**GRADING RESULTS** 

1.56 CARAT Carat Weight

Color Grade