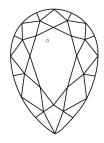

Shape and Cutting Style

PEAR BRILLIANT

10.19 X 6.44 X 4.03 MM

Measurements

Clarity Grade

**GRADING RESULTS** 

1.56 CARAT Carat Weight

Color Grade

### **PROPORTIONS**