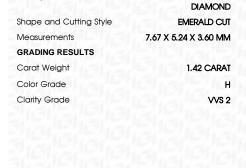

### LABORATORY GROWN DIAMOND REPORT

January 13, 2024

IGI Report Number LG617477940

Description

LABORATORY GROWN DIAMOND

Shape and Cutting Style

**EMERALD CUT** 

Measurements

7.67 X 5.24 X 3.60 MM

## **GRADING RESULTS**

1.42 CARAT Carat Weight

Color Grade

Clarity Grade VVS 2