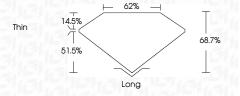

CS**





#### **KEY TO SYMBOLS**

Red symbols indicate internal characteristics. Green symbols indicate external characteristics.

#### **GRADING SCALES**

#### CLARITY

| IF                     | VVS <sup>1-2</sup>             | VS <sup>1-2</sup>         | SI 1-2               | I 1 - 3  |
|------------------------|--------------------------------|---------------------------|----------------------|----------|
| Internally<br>Flawless | Very Very<br>Slightly Included | Very<br>Slightly Included | Slightly<br>Included | Included |

### COLOR

| Ε | F | G | Н | I | J | Faint | Very Light | Ligh |
|---|---|---|---|---|---|-------|------------|------|
|---|---|---|---|---|---|-------|------------|------|



Sample Image Used



© IGI 2020, International Gemological Institute

FD - 10 20







#### ADDITIONAL GRADING INFORMATION

| Polish       | EXCELLEN |
|--------------|----------|
| Symmetry     | EXCELLEN |
| Fluorescence | NON      |

(国 LG617477940 Comments: This Laboratory Grown Diamond was created by Chemical Vapor Deposition (CVD) growth process and may include post-growth treatment.

Inscription(s)