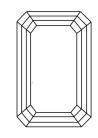

Report verification at igi.org

LG617477940

LABORATORY GROWN

January 13, 2024

Description

IGI Report Number



# **ELECTRONIC COPY**

### LABORATORY GROWN DIAMOND REPORT

January 13, 2024

IGI Report Number LG617477940

Description

LABORATORY GROWN DIAMOND

Shape and Cutting Style

**EMERALD CUT** 

Measurements

7.67 X 5.24 X 3.60 MM

## **GRADING RESULTS**

1.42 CARAT Carat Weight

Color Grade

Clarity Grade VVS 2

### ADDITIONAL GRADING INFORMATION

Polish **EXCELLENT** 

**EXCELLENT** Symmetry

NONE Fluorescence

Inscription(s) /函 LG617477940

Comments: This Laboratory Grown Diamond was created by Chemical Vapor Deposition (CVD) growth process and may include post-growth treatment.

Type IIa

### **PROPORTIONS**



#### **CLARITY CHARACTERISTICS**





#### **KEY TO SYMBOLS**

Red symbols indicate internal characteristics. Green symbols indicate external characteristics.

#### **GRADING SCALES**

#### CLARITY

| IF                     | VVS <sup>1-2</sup>             | VS <sup>1-2</sup>         | SI 1-2               | I 1 - 3  |
|------------------------|--------------------------------|---------------------------|----------------------|----------|
| Internally<br>Flawless | Very Very<br>Slightly Included | Very<br>Slightly Included | Slightly<br>Included | Included |

### COLOR

| Ε | F | G | Н | I | J | Faint | Very Light | Ligh |
|---|---|---|---|---|---|-------|------------|------|
|---|---|---|---|---|---|-------|------------|------|



Sample Image Used



© IGI 2020, International Gemological Institute

FD - 10 20







####