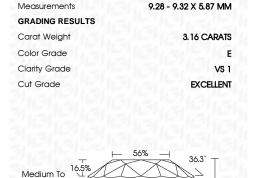

## LABORATORY GROWN DIAMOND REPORT

January 19, 2024

IGI Report Number LG617483711

Description

LABORATORY GROWN DIAMOND

Shape and Cutting Style

ROUND BRILLIANT 9.28 - 9.32 X 5.87 MM

Measurements

**GRADING RESULTS** 

Carat Weight 3.16 CARATS

Color Grade

Clarity Grade VS 1

Cut Grade **EXCELLENT** 

**PROPORTIONS** 